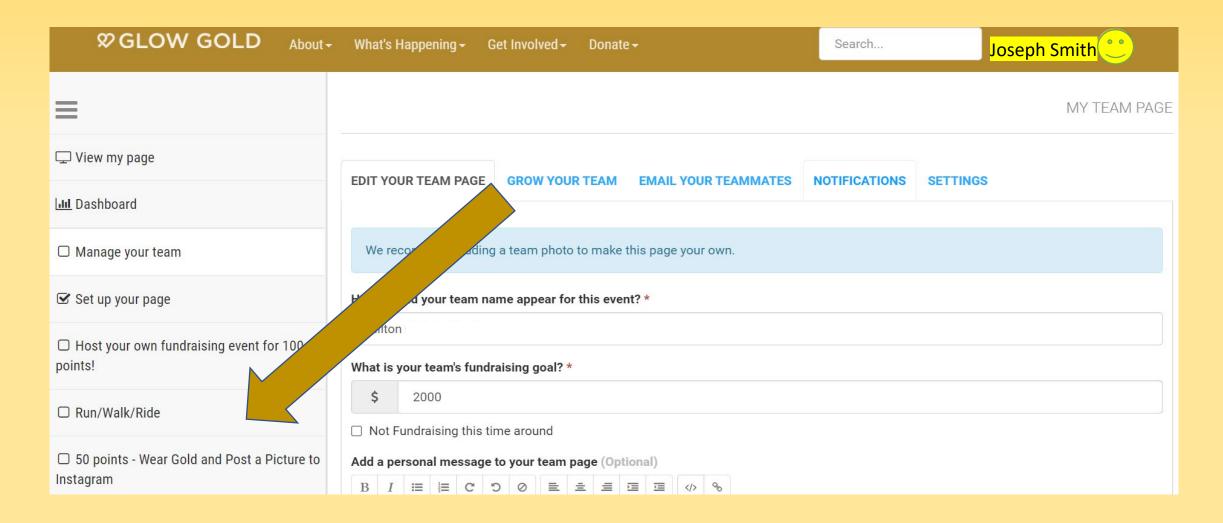

## - On the left side, click 'Run/Walk/Ride' on the left side

- If you have a Strava account (tracks workouts), click 'Link my Strava account' and follow the directions.
- To manually enter, click 'Add Fitness Activity'