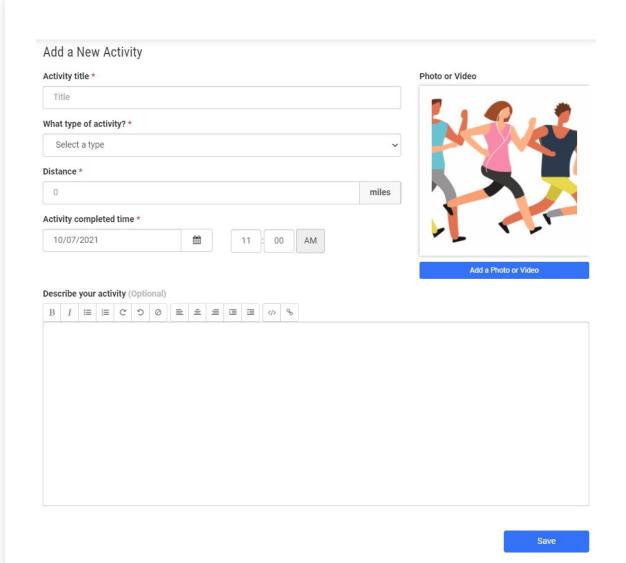

## **Enter Miles Manually**

- When you click 'Add Fitness Activity', this screen will pop up.
- Type in 'Activity Title'
- Type in 'type of activity'
- Type in 'Distance'
- Type in date
- Click 'Save'
- You're done! The program will save your title so it's easy to log each day.
- Pro tip: also can be entered on your phone through the site.