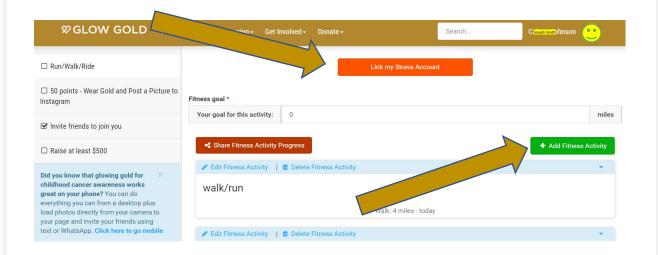

## - On the left side, click 'Run/Walk/Ride' on the left side

- If you have a Strava account (tracks workouts), click 'Link my Strava account' and follow the directions.
- To manually enter, click 'Add Fitness Activity'