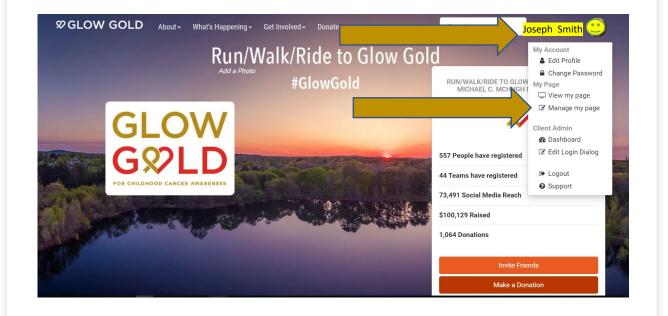

## How do I log my miles?

- Log into your page
- Hover over your
  name in the top right
- Click 'Manage my page'